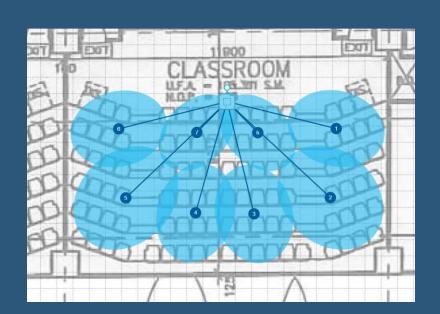

## **CEILING MICROPHONE**

- Connecting with built-in PC and AV system and provides FHD video signal for online teaching
- > Eight highly directional lobes to capture every student voice
- > Autofocus TM technology continually fine-tunes the position of each lobe in real time
- > Avoid circulation of handheld microphone