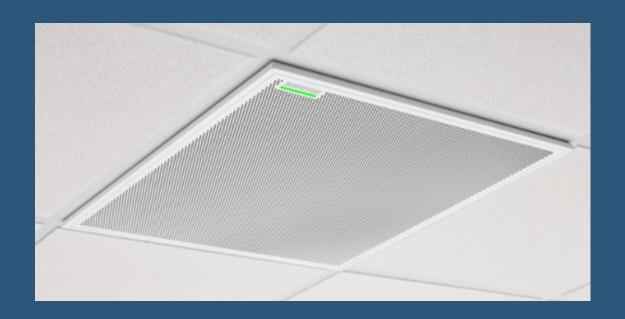

## **CEILING MICROPHONE**

- Connecting with built-in PC and AV system and provides FHD video signal for online teaching
- > Eight highly directional lobes to capture every student voice
- > Autofocus TM technology continually fine-tunes the position of each lobe in real time
- > Avoid circulation of handheld microphone