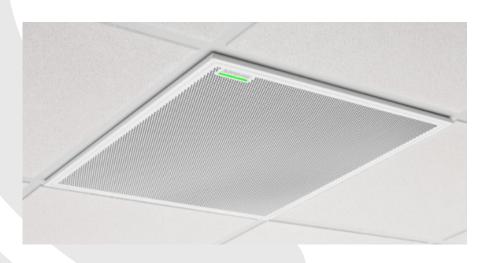

## **CEILING MICROPHONE**

- Connecting with built-in PC and AV system and provides FHD video signal for online teaching
- > Eight highly directional lobes to capture every student voice
- > Autofocus TM technology continually fine-tunes the position of each lobe in real time
- > Avoid circulation of handheld microphone