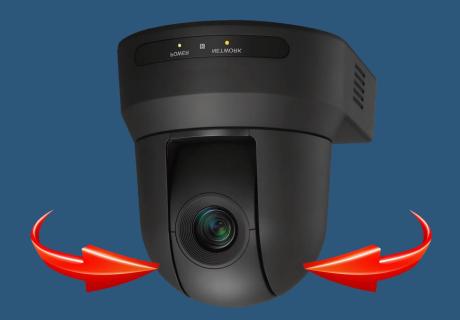

## TRACKING CAMERA

- Connecting with built-in PC and AV system and provides FHD video signal for online teaching
- Auto-track presenter in front of the whiteboard smoothly and accurately
- Pan and tilt motion allows presenter moving around at the front of the room