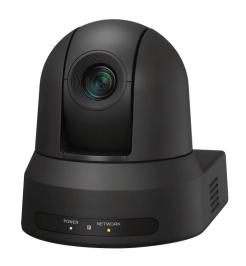

## TRACKING CAMERA

- Connecting with built-in PC and AV system and provides FHD video signal for online teaching
- Auto-track presenter in front of the whiteboard smoothly and accurately
- Pan and tilt motion allows presenter moving around at the front of the room